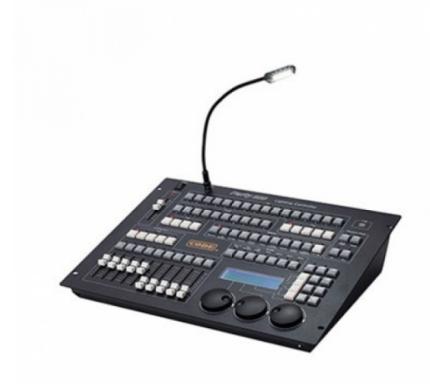

## **PARTY 500 CONSOLE**

## LIGHTTING CONTROL CONSOLE

512 DMX Channels with 2 DMX optical isolated output.

- · Maximum 80 Units for patching all kinds of Fixtures.
- · Fixtures within 40 channels are available.
- · LCD display in Chinese/English.
- · Three Optical Encoders, offer smooth operation and long life.
- Up to 50 Playbacks, controlled by 10 Playback fadersx5 pages.
- · Up to 100 groups.
- · Freely-editing 40 Presets, including various color, gobos and position, are controlled by 10 Preset buttons×4 pages.
- · Effect Generator provides circle, square, polygon, rainbow and other Effects.
- Over 8000 fixtures in System Library, with create and edit function of User Library, a new fixture can be created easily.
- $\cdot$  Freely download fixtures Lib and firmware updated version.
- $\cdot$  USB backup system enable user to backup the show in a file.
- · Music trigger function for Chase of Playback.
- $\cdot$  Can be controlled by MIDI Master. Party 600 can be connected by MIDI signal, one for master, another for slave.
- · The Data auto-saves.
- · Option: 12V auxiliary light.
- · Power supply: AC100-240V, 50-60Hz.
- · Size: 482mm×355mm×98mm.
- $\cdot$  Net weight: 7kg approx.