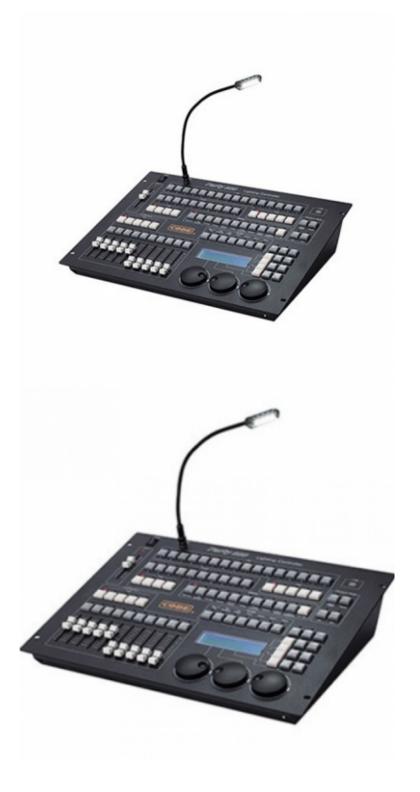

## **PARTY 500 CONSOLE**

## LIGHTTING CONTROL CONSOLE

512 DMX Channels with 2 DMX optical isolated output.

- · Maximum 80 Units for patching all kinds of Fixtures.
- · Fixtures within 40 channels are available.
- · LCD display in Chinese/English.
- · Three Optical Encoders, offer smooth operation and long life.
- Up to 50 Playbacks, controlled by 10 Playback fadersx5 pages.
- · Up to 100 groups.
- · Freely-editing 40 Presets, including various color, gobos and position, are controlled by 10 Preset buttons×4 pages.
- · Effect Generator provides circle, square, polygon, rainbow and other Effects.
- Over 8000 fixtures in System Library, with create and edit function of User Library, a new fixture can be created easily.
- $\cdot$  Freely download fixtures Lib and firmware updated version.
- $\cdot$  USB backup system enable user to backup the show in a file.
- · Music trigger function for Chase of Playback.
- $\cdot$  Can be controlled by MIDI Master. Party 600 can be connected by MIDI signal, one for master, another for slave.
- · The Data auto-saves.
- · Option: 12V auxiliary light.
- · Power supply: AC100-240V, 50-60Hz.
- · Size: 482mm×355mm×98mm.
- $\cdot$  Net weight: 7kg approx.