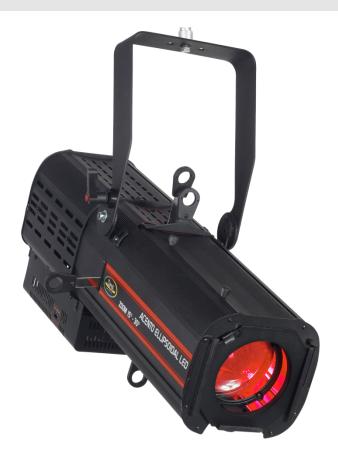

# LED ELLIPSOIDAL 250W RGBW ZOOM 15-30°

# LED ELLIPSOIDAL 250W RGBW ZOOM 15-30°

LED Ellipsoidal Zoom RGBW 250W for theatre, events, display and architectural lighting applications. Offers several of selectable colors and allows to créate a lot of different stages and environments. It provides intense accent light output, with adjustable beam, framing shutters, gobo and iris. Bringing a lot of advantages as less power consumption and no dimmer circuits, no cost lamps replacements, and no cost for replacing filter colors. Delivers the performance of a 650w halogen ellipsoidal fixture.