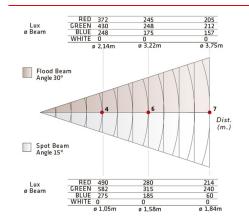

No external dimmers required
- Low energy consume
- Less heat
- Long life of led source, 40000 hs
- Variabble beam angle 15° to 30°
- Thousands of color choice form the RGBW engine

# LED ELLIPSOIDAL 250W RGBW ZOOM 15-30°

# LED ELLIPSOIDAL 250W RGBW ZOOM 15-30°

LED Ellipsoidal Zoom RGBW 250W for theatre, events, display and architectural lighting applications. Offers several of selectable colors and allows to créate a lot of different stages and environments. It provides intense accent light output, with adjustable beam, framing shutters, gobo and iris. Bringing a lot of advantages as less power consumption and no dimmer circuits, no cost lamps replacements, and no cost for replacing filter colors. Delivers the performance of a 650w halogen ellipsoidal fixture.

#### DATOS FOTOMÉTRICOS









### **DIMENSIONES**

L 687mm (27.04")

W 376mm (14.8")

**H** 340mm (13.38")



### FORNECIDO COM:

- -Four shutters
- -Gobo holder
- -Enable for using Iris diafragma (Optional)