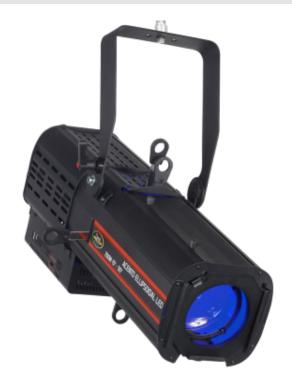

# LED ELLIPSOIDAL 250W RGBW ZOOM 15-30°

# LED ELLIPSOIDAL 250W RGBW ZOOM 15-30°

LED Ellipsoidal Zoom RGBW 250W for theatre, events, display and architectural lighting applications. Offers several of selectable colors and allows to créate a lot of different stages and environments. It provides intense accent light output, with adjustable beam, framing shutters, gobo and iris. Bringing a lot of advantages as less power consumption and no dimmer circuits, no cost lamps replacements, and no cost for replacing filter colors. Delivers the performance of a 650w halogen ellipsoidal fixture.