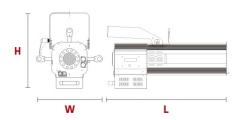

e, 40000 hs
- Variabble beam angle 15° to 30°
- Thousands of color choice form the RGBW engine

# LED ELLIPSOIDAL 250W RGBW ZOOM 15-30°

# LED ELLIPSOIDAL 250W RGBW ZOOM 15-30°

LED Ellipsoidal Zoom RGBW 250W for theatre, events, display and architectural lighting applications. Offers several of selectable colors and allows to créate a lot of different stages and environments. It provides intense accent light output, with adjustable beam, framing shutters, gobo and iris. Bringing a lot of advantages as less power consumption and no dimmer circuits, no cost lamps replacements, and no cost for replacing filter colors. Delivers the performance of a 650w halogen ellipsoidal fixture.

#### DATOS FOTOMÉTRICOS









### **DIMENSIONES**

L 687mm (27.04")

W 376mm (14.8")

**H** 340mm (13.38")



### FORNECIDO COM:

- -Four shutters
- -Gobo holder
- -Enable for using Iris diafragma (Optional)