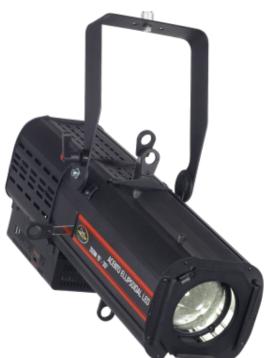

# LED ELLIPSOIDAL 250W RGBW ZOOM 15-30°

# LED ELLIPSOIDAL 250W RGBW ZOOM 15-30°

LED Ellipsoidal Zoom RGBW 250W for theatre, events, display and architectural lighting applications. Offers several of selectable colors and allows to créate a lot of different stages and environments. It provides intense accent light output, with adjustable beam, framing shutters, gobo and iris. Bringing a lot of advantages as less power consumption and no dimmer circuits, no cost lamps replacements, and no cost for replacing filter colors. Delivers the performance of a 650w halogen ellipsoidal fixture.