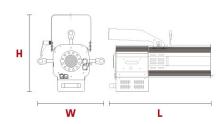

, 40000 hs
- Variabble beam angle 25° to 50°
- Thousands of color choice form the RGBW engine

## LED ELLIPSOIDAL 250W RGBW ZOOM 25-50°

# LED ELLIPSOIDAL 250W RGBW ZOOM 25-50°

LED Ellipsoidal Zoom RGBW 250W for theatre, events, display and architectural lighting applications. Offers several of selectable colors and allows to créate a lot of different stages and environments. It provides intense accent light output, with adjustable beam, framing shutters, gobo and iris. Bringing a lot of advantages as less power consumption and no dimmer circuits, no cost lamps replacements, and no cost for replacing filter colors. Delivers the performance of a 650w halogen ellipsoidal fixture.

#### DATOS FOTOMÉTRICOS









### **DIMENSIONES**

L 580mm (22.83")

W 376mm (14.8")

**H** 340mm (13.38")



### FORNECIDO COM:

- -Four shutters
- -Gobo holder
- -Enable for using Iris diafragma (Optional)