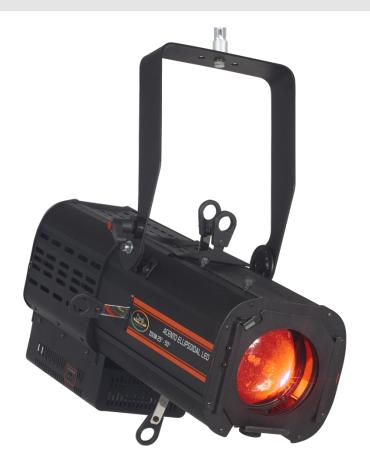

## LED ELLIPSOIDAL 250W RGBW ZOOM 25-50°

# LED ELLIPSOIDAL 250W RGBW ZOOM 25-50°

LED Ellipsoidal Zoom RGBW 250W for theatre, events, display and architectural lighting applications. Offers several of selectable colors and allows to créate a lot of different stages and environments. It provides intense accent light output, with adjustable beam, framing shutters, gobo and iris. Bringing a lot of advantages as less power consumption and no dimmer circuits, no cost lamps replacements, and no cost for replacing filter colors. Delivers the performance of a 650w halogen ellipsoidal fixture.