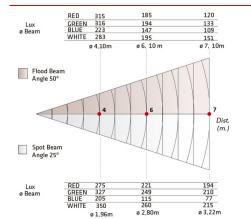

o external dimmers required
- Low energy consume
- Less heat
- Long life of led source, 40000 hs
- Variabble beam angle 25° to 50°
- Thousands of color choice form the RGBW engine

## LED ELLIPSOIDAL 250W RGBW ZOOM 25-50°

# LED ELLIPSOIDAL 250W RGBW ZOOM 25-50°

LED Ellipsoidal Zoom RGBW 250W for theatre, events, display and architectural lighting applications. Offers several of selectable colors and allows to créate a lot of different stages and environments. It provides intense accent light output, with adjustable beam, framing shutters, gobo and iris. Bringing a lot of advantages as less power consumption and no dimmer circuits, no cost lamps replacements, and no cost for replacing filter colors. Delivers the performance of a 650w halogen ellipsoidal fixture.

#### DATOS FOTOMÉTRICOS









### **DIMENSIONES**

L 580mm (22.83")

W 376mm (14.8")

**H** 340mm (13.38")



### FORNECIDO COM:

- -Four shutters
- -Gobo holder
- -Enable for using Iris diafragma (Optional)