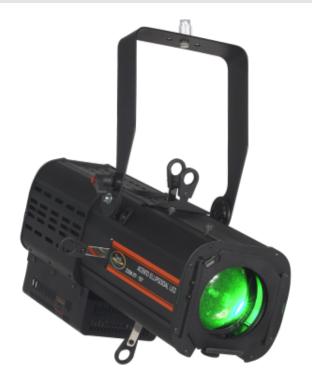

## LED ELLIPSOIDAL 250W RGBW ZOOM 25-50°

# LED ELLIPSOIDAL 250W RGBW ZOOM 25-50°

LED Ellipsoidal Zoom RGBW 250W for theatre, events, display and architectural lighting applications. Offers several of selectable colors and allows to créate a lot of different stages and environments. It provides intense accent light output, with adjustable beam, framing shutters, gobo and iris. Bringing a lot of advantages as less power consumption and no dimmer circuits, no cost lamps replacements, and no cost for replacing filter colors. Delivers the performance of a 650w halogen ellipsoidal fixture.