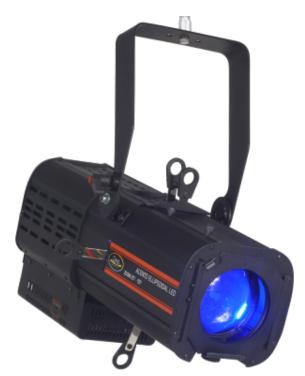

## LED ELLIPSOIDAL 250W RGBW ZOOM 25-50°

# LED ELLIPSOIDAL 250W RGBW ZOOM 25-50°

LED Ellipsoidal Zoom RGBW 250W for theatre, events, display and architectural lighting applications. Offers several of selectable colors and allows to créate a lot of different stages and environments. It provides intense accent light output, with adjustable beam, framing shutters, gobo and iris. Bringing a lot of advantages as less power consumption and no dimmer circuits, no cost lamps replacements, and no cost for replacing filter colors. Delivers the performance of a 650w halogen ellipsoidal fixture.