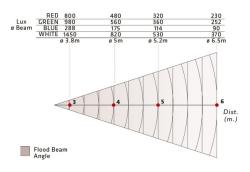

## COLOR MAX PRO WASHER RGBW 24 LEDS x 10W

## **PRO WASHER LED RGBW**

COLOR MAX LED WASHER are compact and high power led lighting fixtures, offering an attractive and modern design. COLOR MAX brings a wide range of tools to create every lighting needs on stage and architectural applications. Provides a large RGBW full colour palette, from deep colours to soft pastels, all from a single fixture. Available models for 24 or 48 pcs 10W power leds 4 in 1 RGBW, with highly efficient optical system. Powered by high quality electronic control and Mean Well® power supplies for offering a reliable equipment. DMX and Manual control, easy to operate with a comprehensive built-in effects engine. 100 - 240 volts.

### DATOS FOTOMÉTRICOS



# **MODELOS**

### 53-54 24 leds 10W 4 in 1 RGBW

- Provides full colour palette RGBW.

- Models for 24 or 48 10W Power leds 4 in 1.

- DMX & Manual control, built-in programs.

- Attractive style and design.





### DIMENSIONES

| L | 136mm | (5.35") |
|---|-------|---------|
|   |       |         |

- **W** 552mm (21.73")
- H 281mm (11.06")



#### FORNECIDO COM:

- Filter frame
- Power cable 2 mts.
- .