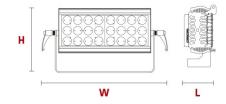

### DIMENSIONES

| L | 136mm | (5.35") |
|---|-------|---------|
|   |       |         |

- **W** 552mm (21.73")
- H 281mm (11.06")