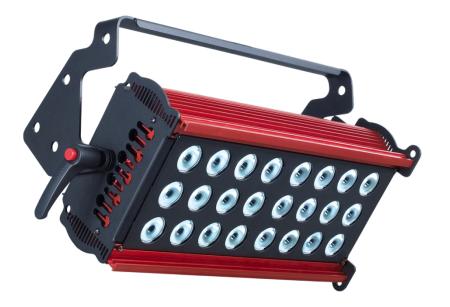

## COLOR MAX PRO WASHER RGBW 24 LEDS x 10W

## **PRO WASHER LED RGBW**

COLOR MAX LED WASHER are compact and high power led lighting fixtures, offering an attractive and modern design. COLOR MAX brings a wide range of tools to create every lighting needs on stage and architectural applications. Provides a large RGBW full colour palette, from deep colours to soft pastels, all from a single fixture. Available models for 24 or 48 pcs 10W power leds 4 in 1 RGBW, with highly efficient optical system. Powered by high quality electronic control and Mean Well® power supplies for offering a reliable equipment. DMX and Manual control, easy to operate with a comprehensive built-in effects engine. 100 - 240 volts.

### 53-54 24 leds 10W 4 in 1 RGBW

- Provides full colour palette RGBW.

- Models for 24 or 48 10W Power leds 4 in 1.

- DMX & Manual control, built-in programs.

- Attractive style and design.