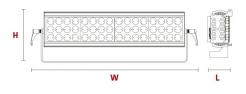

and design

## COLOR MAX PRO WASHER RGBW 48 LEDS x 10W

### **PRO WASHER LED RGBW**

COLOR MAX LED WASHER are compact and high power led lighting fixtures, offering an attractive and modern design. COLOR MAX brings a wide range of tools to create every lighting needs on stage and architectural applications. Provides a large RGBW full colour palette, from deep colours to soft pastels, all from a single fixture. Available models for 24 or 48 pcs 10W power leds 4 in 1 RGBW, with highly efficient optical system. Powered by high quality electronic control and Mean Well® power supplies for offering a reliable equipment. DMX and Manual control, easy to operate with a comprehensive built-in effects engine. 100 - 240 volts

#### DIMENSIONES

- L 136mm (5.35")
- W 932mm (36.69")
- H 281mm (11.06")







#### FORNECIDO COM:

Filter frame.Power cable 2 mts