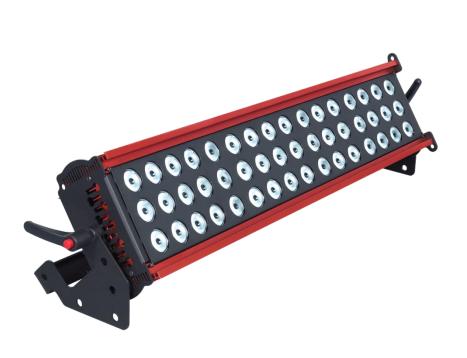

## COLOR MAX PRO WASHER RGBW 48 LEDS x 10W

### **PRO WASHER LED RGBW**

COLOR MAX LED WASHER are compact and high power led lighting fixtures, offering an attractive and modern design. COLOR MAX brings a wide range of tools to create every lighting needs on stage and architectural applications. Provides a large RGBW full colour palette, from deep colours to soft pastels, all from a single fixture. Available models for 24 or 48 pcs 10W power leds 4 in 1 RGBW, with highly efficient optical system. Powered by high quality electronic control and Mean Well® power supplies for offering a reliable equipment. DMX and Manual control, easy to operate with a comprehensive built-in effects engine. 100 - 240 volts