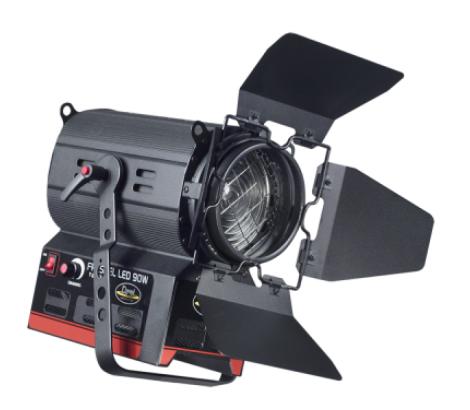

### 53-19/T

- Ideal for location uses.
- High efficient led 100W CRI ? 92.
- Full manual dimming.
- Colour temperature: 5600K° or 3200K°.
- Power requirements: 110V-240V.
- Power consumption only 100W.
- Fresnel lens Ø 120mm.

## **FRESNELS LED**

FRESNEL LED 100W built on aluminum profiles and steel on a modern and compact design, ensuring maximum dissipation. Efficient optical system uses hight quality reflector and fresnel lens glass to ensure maximum emission of a highly powerful LED chip. Saves up to 85% in energy consumption compared to halogen fresnels and a considerable reduction of heat emission.

The Fresnel 53-19/T can be controlled r manually by a potentiometer located the same fresnel Led body. They are equipped with high quality drivers. Flicker free, and noiseless turbine, to ensure maximum extension of the lifetime of the LED.

## FORNECIDO COM:

- Barndoor 4-leaf.
- Filter frame.
- Safety grid.
- 2 m power supply cable.