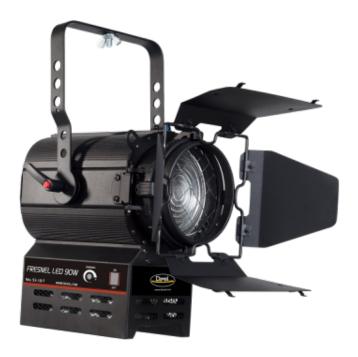

### 53-19/T

- Ideal for location uses.
- High efficient led 100W CRI ? 92.
- Full manual dimming.
- Colour temperature: 5600K° or 3200K°.
- Power requirements: 110V-240V.
- Power consumption only 100W.
- Fresnel lens Ø 120mm.

## **FRESNELS LED**

FRESNEL LED 100W built on aluminum profiles and steel on a modern and compact design, ensuring maximum dissipation. Efficient optical system uses hight quality reflector and fresnel lens glass to ensure maximum emission of a highly powerful LED chip. Saves up to 85% in energy consumption compared to halogen fresnels and a considerable reduction of heat emission.

The Fresnel 53-19/T can be controlled r manually by a potentiometer located the same fresnel Led body. They are equipped with high quality drivers. Flicker free, and noiseless turbine, to ensure maximum extension of the lifetime of the LED.

## FORNECIDO COM:

- Barndoor 4-leaf.
- Filter frame.
- Safety grid.
- 2 m power supply cable.