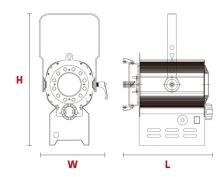

lens Ø 120mm.

# FRESNEL LED LOCATION 100W DIMMING MANUAL

## **FRESNELS LED**

FRESNEL LED 100W built on aluminum profiles and steel on a modern and compact design, ensuring maximum dissipation. Efficient optical system uses hight quality reflector and fresnel lens glass to ensure maximum emission of a highly powerful LED chip. Saves up to 85% in energy consumption compared to halogen fresnels and a considerable reduction of heat emission.

The Fresnel 53-19/T can be controlled r manually by a potentiometer located the same fresnel Led body. They are equipped with high quality drivers. Flicker free, and noiseless turbine, to ensure maximum extension of the lifetime of the LED.

#### DATOS FOTOMÉTRICOS







## **DIMENSIONES**

L 281mm (11.06")

**W** 211mm (8.3")

**H** 400mm (15.74")



## FORNECIDO COM:

- Barndoor 4-leaf.
- Filter frame.
- Safety grid.
- 2 m power supply cable.