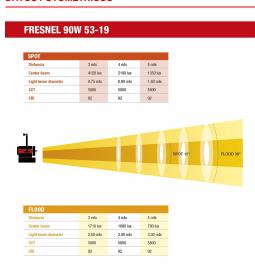

° or 3200K°.
- Power requirements: 110V-240V.
- Power consumption only 100W.
- Fresnel lens Ø 120mm.

# FRESNEL LED LOCATION 100W DIMMING MANUAL

## **FRESNELS LED**

FRESNEL LED 100W built on aluminum profiles and steel on a modern and compact design, ensuring maximum dissipation. Efficient optical system uses hight quality reflector and fresnel lens glass to ensure maximum emission of a highly powerful LED chip. Saves up to 85% in energy consumption compared to halogen fresnels and a considerable reduction of heat emission.

The Fresnel 53-19/T can be controlled r manually by a potentiometer located the same fresnel Led body. They are equipped with high quality drivers. Flicker free, and noiseless turbine, to ensure maximum extension of the lifetime of the LED.

#### DATOS FOTOMÉTRICOS







## **DIMENSIONES**

L 281mm (11.06")

**W** 211mm (8.3")

**H** 400mm (15.74")



## FORNECIDO COM:

- Barndoor 4-leaf.
- Filter frame.
- Safety grid.
- 2 m power supply cable.