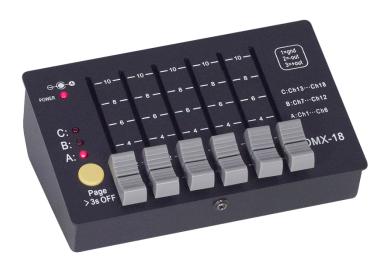

## **DMX CONTROL CONSOLES**

Lighting console for DMX control 18 channels

- 3 Presets A / B / C 6 channels each
- Use lithium battery and power supply protection circuit
- Long battery life. It can work for several days with full charge
- XLR socket 3 Pin

## **AMT-18**

The console AMT-18 is a portable mini DMX512 controller of 3 pages 6 channels (18 channels) with built-in high capacity lithium battery and power supplyprotection circuit, a full-charge can work more than one hundred hours (according to the lights). In order to enhance the battery life, when not in use, it is recommended to charge every one and a half months. This device design is simple whith only one XLR socket.