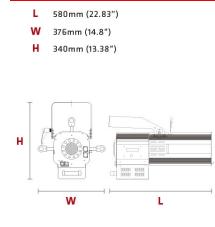

antage in saving by relamping. The ELLIPSOIDAL LEDS are dimming 0-100%, controlled via DMX from a console or manually by a potentiometer located on the control panel of the same Fresnel Led. The control panel has an LCD display and buttons for the DMX addressing, as well as to select the type of DMX-Manual control, allowing to visualize the percentage of light and voltage output to the LED, as well as the internal temperature of the equipment and its protection electronic system.. They are equipped with high quality drivers and full flicker free. Supplied with filter holders and gobo holders for images projection. ELLIPSOIDAL LEDS do not require Dimmers or expensive wiring for installation. Only one cable laying DMX to a digital console.

#### DATOS FOTOMÉTRICOS









#### DIMENSIONES



#### FORNECIDO COM:

- Filter holder.
- Gobo holder.
- Four shutters