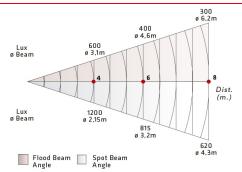

LEDs allowing another advantage in saving by relamping. The ELLIPSOIDAL LEDS are dimming 0-100%, controlled via DMX from a console or manually by a potentiometer located on the control panel of the same Fresnel Led. The control panel has an LCD display and buttons for the DMX addressing, as well as to select the type of DMX-Manual control, allowing to visualize the percentage of light and voltage output to the LED, as well as the internal temperature of the equipment and its protection electronic system.. They are equipped with high quality drivers and full flicker free. Supplied with filter holders and gobo holders for images projection. ELLIPSOIDAL LEDS do not require Dimmers or expensive wiring for installation. Only one cable laying DMX to a digital console.

#### DATOS FOTOMÉTRICOS









#### DIMENSIONES



#### FORNECIDO COM:

- Filter holder.
- Gobo holder.
- Four shutters