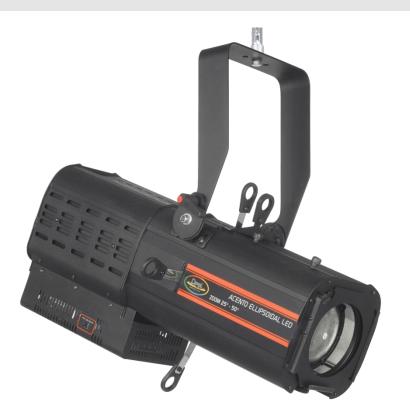

### 53-15 250W 25-50°

- High power COB LED 250W.
- Colour temperature: 3200Kº CRI ? 90
- Flicker Free.
- Dimming DMX or Local (manual) dimming.
- Power consumption: 250W.
- Power requirements: 90V-240V 50/60Hz.

## LED ELLIPSOIDAL ZOOM 250W 25-50° LED ELLIPSOIDAL ZOOM

New generation of ellipsoidal spots using high efficiency LEDs for energy and heat reduction, with lighting output equivalent to 1000W halogen lamps, and consumption only 250W. They are offered in color temperature 3200K° tungsten halogen. Built with aluminum and steel profiles, in a modern and compact line, ensuring maximum dissipation. It has a complex optical system of four glass lenses with special coating for higher lighting transmission from a powerful LED chip. It allows to save up to 80% of the energy consumption compared to the halogen ellipsoidal and long life of the LEDs allowing another advantage in saving by relamping. The ELLIPSOIDAL LEDS are dimming 0-100%, controlled via DMX from a console or manually by a potentiometer located on the control panel of the same Fresnel Led. The control panel has an LCD display and buttons for the DMX addressing, as well as to select the type of DMX-Manual control, allowing to visualize the percentage of light and voltage output to the LED, as well as the internal temperature of the equipment and its protection electronic system.. They are equipped with high quality drivers and full flicker free. Supplied with filter holders and gobo holders for images projection. ELLIPSOIDAL LEDS do not require Dimmers or expensive wiring for installation. Only one cable laying DMX to a digital console.