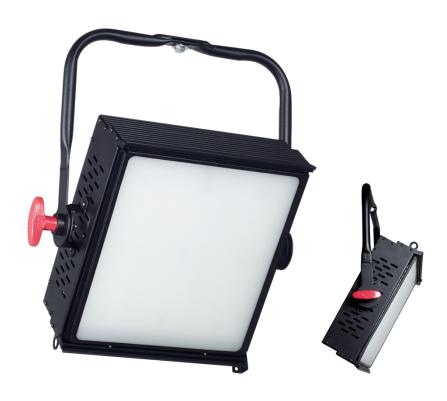

# 53-42/MO Manual Operation 53-42/PO Pole Operation

- High Power 100W Soft lighting.
- CRI & TLCI ? 95.
- Adjustable Color temperature versions 3200K° to 5600K°. or 2800K° to 6500K°
- Available models single color 5600K° or 3200K°
- Full Flicker Free.
- Cooling with efficient heatsinks design
- Interchangeable diffusor filters
- Optional barndoors 4 leaf
- Power 90V-240V
- Control method DMX or Local (manual) dimming.
- Lightweight contruction and attractive design
- Pole Operated available

## PRIXMA FLEX 100W HIGH POWER

### STUDIO SOFT LED PANEL

PRIXMA FLEX 100W are Professional Led lighting panels, offering lightweight and compact construction with style and design. Available versions with adjustable color temperature (Variable White Color) versions 3200K° to 5600K° or 2800K° to 6500K°, and Single color 3200K° or 5700K°. Perfect application for large areas of TV Studios, Film and Photo. PRIMXA FLEX 100W are new generation of lighting fixtures, developed with the latest technology for producing high performance in lighting and energy efficiency, with high CRI and TLCI rating >95. Operates cool with efficient heatsink

Provides soft and even lighting for the whole range, deleting shadows, with high lighting quality Interchangeable diffusion filters, accept barndoors 4-leaf. DMX and Manual control.. It works at 100-240V

### FORNECIDO COM:

- Diffusion filter Optional and holder for the changing to other filters
- Barndoor 4 leaf (optional)
- Powercom and cable 2 mts