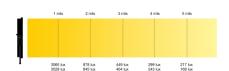

#### **PRIXMA FLEX 100w** 53-42

| Distancia   | 1 mts    | 2 mts   | 3 mts   | 4 mts   | 5 mts   |
|-------------|----------|---------|---------|---------|---------|
| Center beam | 3065 lux | 878 lux | 449 lux | 299 lux | 217 lux |
| CCT         | 6300     | 6300    | 6300    | 6300    | 6300    |
| CRI         | 97       | 97      | 97      | 97      | 97      |
|             |          |         |         |         |         |
| Center beam | 3029 lux | 845 lux | 404 lux | 243 lux | 168 lux |
| CCT         | 2700     | 2700    | 2700    | 2700    | 2700    |
| CRI         | 98       | 96      | 98      | 98      | 98      |