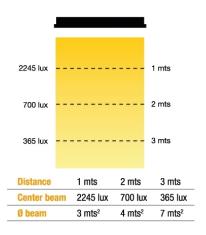

## **LED CEILING PANEL**

LED ceiling panel for surface mounting. Dimming 0-10V or DMX or Non dimming versions. Single white led lighting 3200K° or 5600K°, or Bi-color 3200K° to 5600K°. 80W power light, High CRI?95. Frame dimensions 600x600mm, provided with white opal diffuser or transparent microprismatic diffuser. Finished white or black color. AC100 to 240V.

## 73-20

- -Led Ceiling Panel for Surface mounting
- -Dimming 0-10V or via DMX512 or Non Dimming versions
- -Power 80W, High CRI?95
- -Dimmensions 600x600mm
- -Option diffusers with White Opal Diffusser or Transparent Microprismatic Diffuser