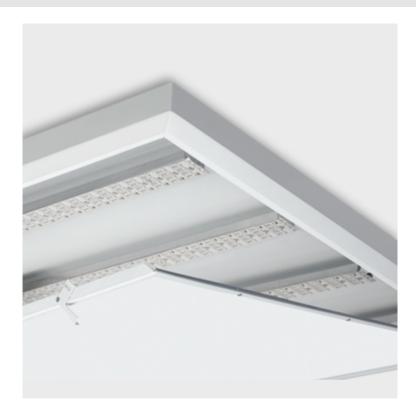

## **LED CEILING PANEL**

LED ceiling panel for surface mounting. Dimming 0-10V or DMX or Non dimming versions. Single white led lighting 3200K° or 5600K°, or Bi-color 3200K° to 5600K°. 80W power light, High CRI?95. Frame dimensions 600x600mm, provided with white opal diffuser or transparent microprismatic diffuser. Finished white or black color. AC100 to 240V.

## 73-20

- -Led Ceiling Panel for Surface mounting
- -Dimming 0-10V or via DMX512 or Non Dimming versions
- -Power 80W, High CRI?95
- -Dimmensions 600x600mm
- -Option diffusers with White Opal Diffusser or Transparent Microprismatic Diffuser