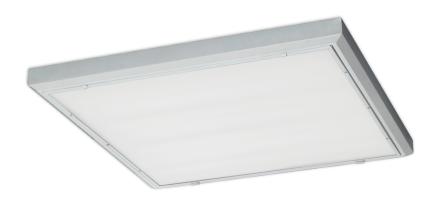

#### **LED CEILING PANEL 80W 73-20**

## 73-20

- -Led Ceiling Panel for Surface mounting
- -Dimming 0-10V or via DMX512 or Non Dimming versions
- -Power 80W, High CRI?95
- -Dimmensions 600x600mm
- -Option diffusers with White Opal Diffusser or Transparent Microprismatic Diffuser