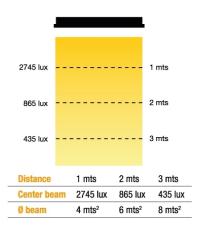

**MODELOS** 

## 73-28

- -Led Ceiling Panel for Recessed mounting
- -Dimming 0-10V or via DMX512 or Non Dimming versions
- -Power 80W, High CRI?95
- -Dimmensions 600x600mm
- -Option diffusers with White Opal Diffusser or Transparent Microprismatic Diffuser

# LED CEILING PANEL 80W RECESSED MOUNTING

## **LED CEILING PANEL**

LED ceiling panel for recessed mounting. Dimming 0-10V or DMX or Non dimming versions. Single white led lighting 3200K° or 5600K°, or Bi-color 3200K° to 5600K°. 80W power light, High CRI?95. Frame dimensions 600x600mm, provided with transparent microprismatic diffusser. Finished white or black color. AC100 to 240V.

### **LED CEILING PANEL 80W 73-28**