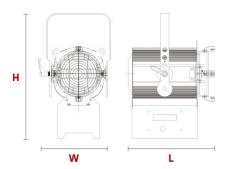

nels and a considerable reduction of heat emission.

The FRESNEL LED can be controlled via DMX from the console or manually by a potentiometer located on the control panel of the same fresnel Led. The control panel has an LCD and buttons to set the display DMX address, also select the type of DMX-Manual control, allowing display the percentage of light output and the LED voltage, as well as the temperature inside the equipment and its system electronic, and other parameters.

They are equipped with high quality drivers.
Flicker free, and noiseless turbine, to ensure maximum extension of the lifetime of the LED.
Available models Manual and Pole Operated.

### DATOS FOTOMÉTRICOS

# | SPOT | Content | Content



### **DIMENSIONES**

L 250mm (9.84")

**W** 200mm (7.87")

**H** 357mm (14.05")



# FORNECIDO COM:

- Barndoor 4-leaf.
- Colour frame.
- Safety grid.
- 2 m power supply cable.