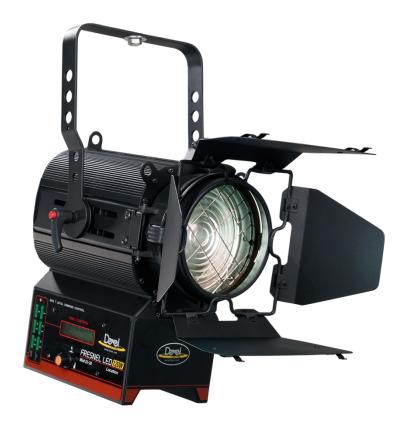

# STUDIO FRESNEL LED COMPACT 120W DMX SINGLE COLOR 3200K° O 5600K°

## **FRESNELS LED**

Fresnels LED 120W built with aluminum profiles and steel, on modern and compact design, ensuring maximum dissipation and lightweight. Leds available for 3200K° or 5600K°, offering high colour rendering (CRI average >95),

Efficient optical system uses high quality reflector and fresnel lens glass to ensure maximum lighting performance. Saves up to 85% in energy consumption compared to halogen fresnels and a considerable reduction of heat emission.

The FRESNEL LED can be controlled via DMX from the console or manually by a potentiometer located on the control panel of the same fresnel Led. The control panel has an LCD and buttons to set the display DMX address, also select the type of DMX-Manual control, allowing display the percentage of light output and the LED voltage, as well as the temperature inside the equipment and its system electronic, and other parameters.

They are equipped with high quality drivers.
Flicker free, and noiseless turbine, to ensure maximum extension of the lifetime of the LED.
Available models Manual and Pole Operated.

# FORNECIDO COM:

- Barndoor 4-leaf.
- Colour frame.
- Safety grid.
- 2 m power supply cable.