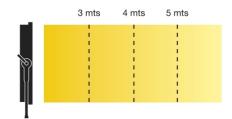

| Distance    | 3 mts    | 4 mts   | 5 mts   |
|-------------|----------|---------|---------|
| Center beam | 1360 lux | 870 lux | 600 lux |
| Beam angle  | 120      | 120     | 120     |
| CCT         | 6500     | 6500    | 6500    |