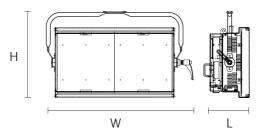

- L 177mm (6.96") W 660mm (25.98")
- H 389mm (15.31") kg 8,900 kg

PRIXMA STUDIO PRO RGBWW 400W - CCT 2500K° -

Image not found or type unknown