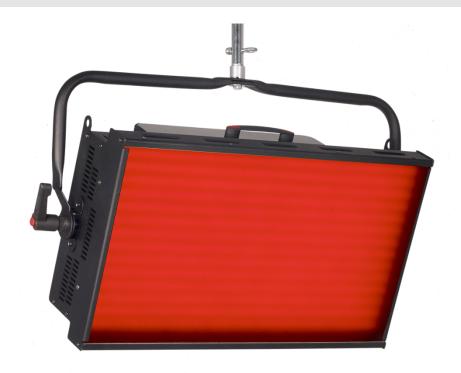

## 54-01

DMX / Manual control CRI?95 Magenta/Green adjustments HSI control Built-in effects LEE & Rosco Filters built-in Dimmable 0 to 100% Flcker free

Output wattage: 400W

Available accessories: Barndoor 4-leaf, Egg Crate, C Clamp, Spigot 28mm and Safety cable

## **PANEL RGBWW STUDIO PRO**

Developed to apply all your creativity and imagination on your video/film productions.

Lighitng engine allow adust the CCT from 2500K° to 10000K° with plus/minus green control (G/M) and access the full color gamut with Hue, Saturation and Intensity (HSI) control, RGBW mixing, digital fiters and lighting effects.

LEDs full calibrated with soffware and measured with a dedicated state-of-the-art spectrometer to ensure uniform color and same output performance for all Prixma Studio Pro RGBW lights.

Light aperture: 515 x 287mm with soft diffussion filter.