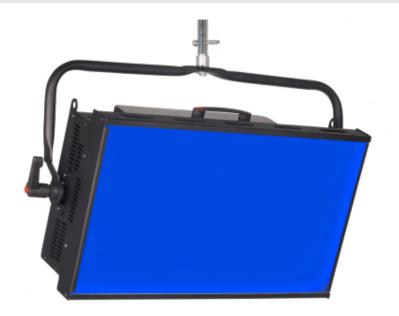

## PRIXMA STUDIO PRO RGBWW 400W - CCT 2500K° - 10000K° G/M ADJUSTMENT

## **PANEL RGBWW STUDIO PRO**

Developed to apply all your creativity and imagination on your video/film productions.

Lighitng engine allow adust the CCT from 2500K° to 10000K° with plus/minus green control (G/M) and access the full color gamut with Hue, Saturation and Intensity (HSI) control, RGBW mixing, digital fiters and lighting effects.