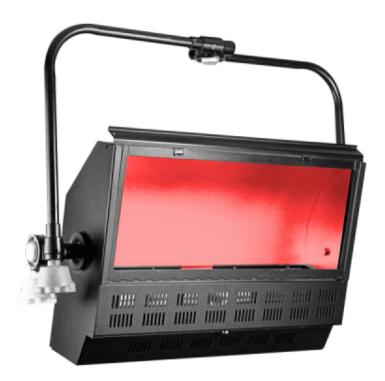

### **Cyc Led Light RGBW**

Cyc Led Light RGBW 200W RGBW (Red, Green, Blue, White), LCD display, DMX / Local control, 110/230V.. It provides uniform lighting over the entire cyclorama, through indirect lighting by an efficient reflector and powerful RGBW LEDs. Provided with DMX controller, it allows smooth and linear dimming from 0 to 100%.

### 53-49

- -Indirect and uniform RGBW lighting for cycloramas
- -DMX controller provides color changes 0 to 100%
- -Efficient reflector and powerful LEDs 200W