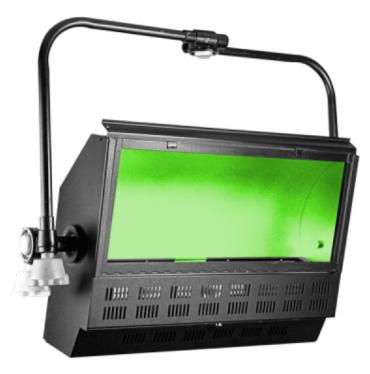

### **Cyc Led Light RGBW**

Cyc Led Light RGBW 200W RGBW (Red, Green, Blue, White), LCD display, DMX / Local control, 110/230V.. It provides uniform lighting over the entire cyclorama, through indirect lighting by an efficient reflector and powerful RGBW LEDs. Provided with DMX controller, it allows smooth and linear dimming from 0 to 100%.

### 53-49

- -Indirect and uniform RGBW lighting for cycloramas
- -DMX controller provides color changes 0 to 100%
- -Efficient reflector and powerful LEDs 200W