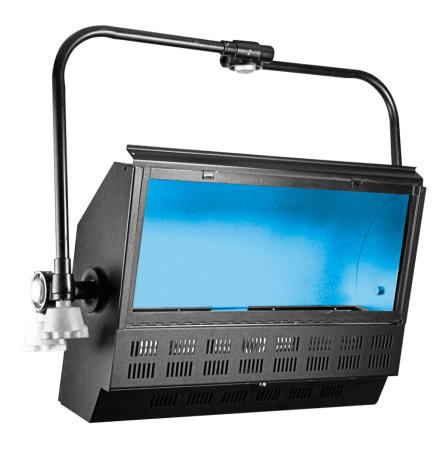

### **Cyc Led Light RGBW**

Cyc Led Light RGBW 200W RGBW (Red, Green, Blue, White), LCD display, DMX / Local control, 110/230V.. It provides uniform lighting over the entire cyclorama, through indirect lighting by an efficient reflector and powerful RGBW LEDs. Provided with DMX controller, it allows smooth and linear dimming from 0 to 100%.

### 53-49

- -Indirect and uniform RGBW lighting for cycloramas
- -DMX controller provides color changes 0 to 100%
- -Efficient reflector and powerful LEDs 200W