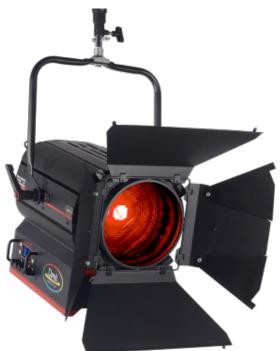

## LED FRESNEL STUDIO PRO 250W RGBWW 2500K°-10000K°

# LED FRESNEL STUDIO PRO RGBWW

Colour-Tunable Professional Led Fresnel Developed to apply all your creativity and imagination on your video / film productions.

Lighting engine allows adjust the CCT from 2500K to 10000K with plus/minusgreen control (G/M), and access the full colour gamut with Hue, Saturation and Intensity (HSI), RGBW mixing, digital filters and lighting effects

### FORNECIDO COM:

- -Accessories:supplied: Barndoor 8 leaf, and Spigot 28mm
- -Manual and Pole Operation versions available