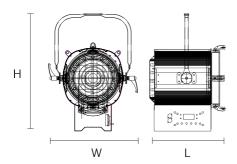

# Flood Distance 3 mts 4 mts 5 mts Center beam 1350 lux 960 lux 595 lux Light beam Ø 3,00 mts 4,30 mts 5,00 mts

- L 440mm (17.32") W 480mm (18.90")
- H 630mm (24.80") kg 14,500 kg