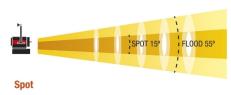

LEDs calibrated with software and measured with a dedicated state-

of-the-art spectrometer to ensure uniform colour and same output performance for all Fresnel Studio Pro RGBWW lights. Lens Fresnel Ø175 mm - Beam angle 15° to 55°.

| Distance     | 3 mts    | 4 mts    | 5 mts    |
|--------------|----------|----------|----------|
| Center beam  | 9250 lux | 4860 lux | 3380 lux |
| Light beam Ø | 0,90 mts | 1,00 mts | 1,10 mts |

# Flood Distance 3 mts 4 mts 5 mts Center beam 1350 lux 960 lux 595 lux Light beam Ø 3,00 mts 4,30 mts 5,00 mts

- L 440mm (17.32") W 480mm (18.90")
- H 630mm (24.80") kg 14,500 kg