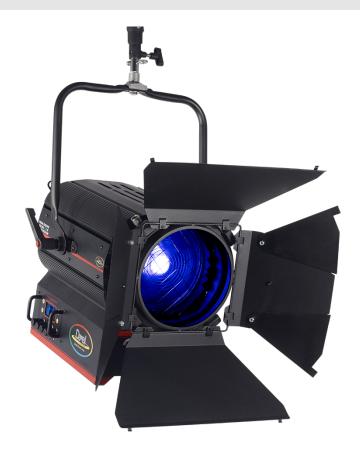

## LED FRESNEL STUDIO PRO 250W RGBWW 2500K°-10000K°

# LED FRESNEL STUDIO PRO RGBWW

Colour-Tunable Professional Led Fresnel Developed to apply all your creativity and imagination on your video / film productions.

Lighting engine allows adjust the CCT from 2500K to 10000K with plus/minusgreen control (G/M), and access the full colour gamut with Hue, Saturation and Intensity (HSI), RGBW mixing, digital filters and lighting effects

LEDs calibrated with software and measured with a dedicated state-

of-the-art spectrometer to ensure uniform colour and same output performance for all Fresnel Studio Pro RGBWW lights. Lens Fresnel Ø175 mm - Beam angle 15° to 55°.

### FORNECIDO COM:

- -Accessories:supplied: Barndoor 8 leaf, and Spigot 28mm
- -Manual and Pole Operation versions available