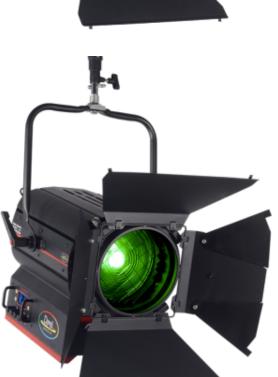

## LED FRESNEL STUDIO PRO 250W RGBWW 2500K°-10000K°

# LED FRESNEL STUDIO PRO RGBWW

Colour-Tunable Professional Led Fresnel Developed to apply all your creativity and imagination on your video / film productions.

Lighting engine allows adjust the CCT from 2500K to 10000K with plus/minusgreen control (G/M), and access the full colour gamut with Hue, Saturation and Intensity (HSI), RGBW mixing, digital filters and lighting effects

LEDs calibrated with software and measured with a dedicated state-

of-the-art spectrometer to ensure uniform colour and same output performance for all Fresnel Studio Pro RGBWW lights. Lens Fresnel Ø175 mm - Beam angle 15° to 55°.

### FORNECIDO COM:

- -Accessories:supplied: Barndoor 8 leaf, and Spigot 28mm
- -Manual and Pole Operation versions available