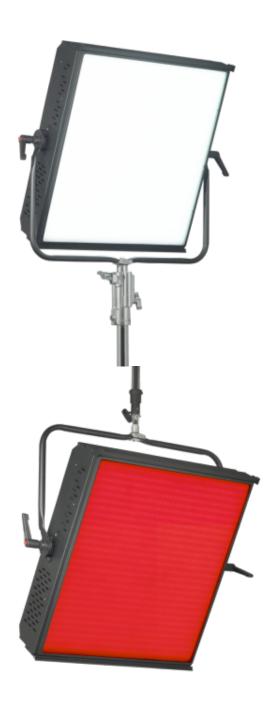

## **RGBWW PANEL STUDIO PRO**

Professional High Power Led Panel, wide range of CCT and RGBW adjustments.

Developed to apply all your creativity and imagination on your video/film productions.

Lighitng engine allow adust the CCT from 2500K° to 10000K° with plus/minus green control (G/M) and access the full color gamut with Hue, Saturation and Intensity (HSI) control, RGBW mixing, digital filters and lighting effects.

LEDs full calibrated with soffware and measured with a dedicated state-of-the-art spectrometer to ensure uniform color and same output performance for all Prixma Studio Pro RGBW lights.

Light aperture: 540 x 610mm with soft diffussion filter.

## 54-06

High Power Soft Lighting
DMX / Manual control
CRI?95
Magenta/Green adjustments
HSI control
Built-in effects
LEE & Rosco Filters built-in
Dimmable 0 to 100%
Ficker free
Output wattage: 800W

Available accessories: Barndoor 4-leaf, C Clamp, Spigot 28mm and Safety cable