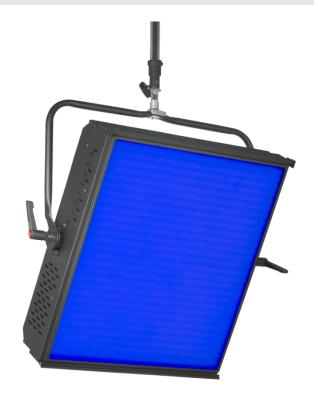

## **RGBWW PANEL STUDIO PRO**

Professional High Power Led Panel, wide range of CCT and RGBW adjustments.

Developed to apply all your creativity and imagination on your video/film productions.

Lighitng engine allow adust the CCT from 2500K° to 10000K° with plus/minus green control (G/M) and access the full color gamut with Hue, Saturation and Intensity (HSI) control, RGBW mixing, digital filters and lighting effects.

LEDs full calibrated with soffware and measured with a dedicated state-of-the-art spectrometer to ensure uniform color and same output performance for all Prixma Studio Pro RGBW lights.

Light aperture: 540 x 610mm with soft diffussion filter.

## 54-06

High Power Soft Lighting
DMX / Manual control
CRI?95
Magenta/Green adjustments
HSI control
Built-in effects
LEE & Rosco Filters built-in
Dimmable 0 to 100%
Ficker free
Output wattage: 800W

Available accessories: Barndoor 4-leaf, C Clamp, Spigot 28mm and Safety cable