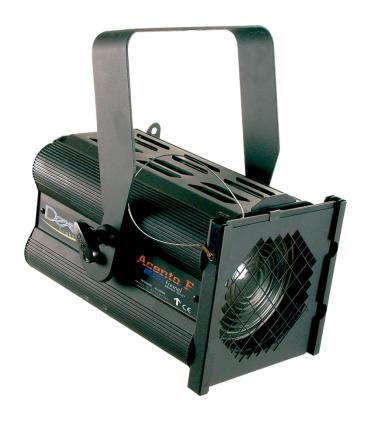

## **ACENTO F 650W**

### THEATRICAL LIGHTING

Professional lighting projectors for theatrical and stage applications, with Fresnel Lenses. Manufactured with parts of extruded aluminum and steel, to become in compact and lightweight equipment. Efficient convection cooling and heat dissipation system.

Offering easy access for relamping as well as for lens cleaning and maintenance.

### 50-27

- -Fresnel Lens 120mm diameter
- -Lampholder GY9,5
- -Barndoor 4 leaf (Optional accessory)
- -Beam angle 8°-60°