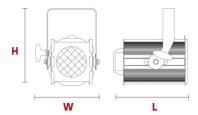

### **DIMENSIONES**

L 262mm (10.32")

**W** 234mm (9.21")

**H** 281mm (11.07")

3kg (6.61 Lbs)

320x240x200mm (12.6"x9.45"x7.87")