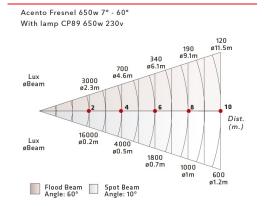

## **ACENTO F 650W**

### THEATRICAL LIGHTING

Professional lighting projectors for theatrical and stage applications, with Fresnel Lenses. Manufactured with parts of extruded aluminum and steel, to become in compact and lightweight equipment. Efficient convection cooling and heat dissipation system.

Offering easy access for relamping as well as for lens cleaning and maintenance.

### DATOS FOTOMÉTRICOS



# **MODELOS**

### 50-27

- -Fresnel Lens 120mm diameter
- -Lampholder GY9,5
- -Barndoor 4 leaf (Optional accessory)
- -Beam angle 8°-60°



### **DIMENSIONES**

L 262mm (10.32")

**W** 234mm (9.21")

**H** 281mm (11.07")

3kg (6.61 Lbs)

320x240x200mm (12.6"x9.45"x7.87")



### FORNECIDO COM:

- -Color frame
- -Power cable 2 mts