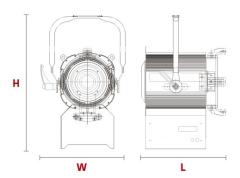

ion compared to halogen fresnels and a considerable reduction of heat emission.

The FRESNEL LED can be controlled via DMX from the console or manually by a potentiometer located on the control panel of the same fresnel Led. The control panel has an LCD and buttons to set the display DMX address, also select the type of DMX-Manual control, allowing display the percentage of light output and the LED voltage, as well as the temperature inside the equipment and its system electronic, and other parameters.

They are equipped with high quality drivers.

Flicker free, and noiseless turbine, to ensure maximum extension of the lifetime of the LED.

Available models Manual and Pole Operated.

### DATOS FOTOMÉTRICOS

# 



# **DIMENSIONES**

L 301mm (11.85")

W 305mm (12.00")

**H** 480mm (18.89")



# FORNECIDO COM:

- Barndoor 8-leaf.
- Colour frame.
- Safety grid.
- 2 m power supply cable