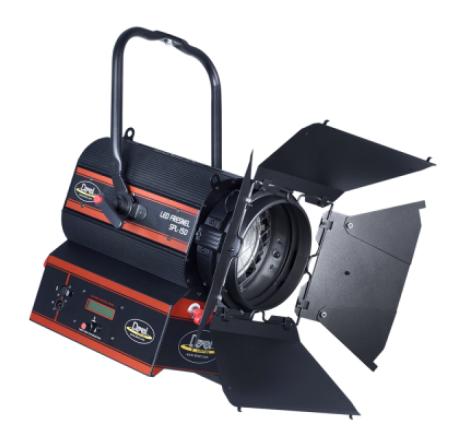

# STUDIO FRESNEL LED 150W

### **FRESNELS LED**

Fresnels LED 150W built with aluminum profiles and steel, on modern and compact design, ensuring maximum dissipation and lightweight. Leds available for 3200K° or 5600K°, offering high colour rendering (CRI average >95),

Efficient optical system uses high quality reflector and fresnel lens glass to ensure maximum lighting performance. Saves up to 85% in energy consumption compared to halogen fresnels and a considerable reduction of heat emission.

The FRESNEL LED can be controlled via DMX from the console or manually by a potentiometer located on the control panel of the same fresnel Led. The control panel has an LCD and buttons to set the display DMX address, also select the type of DMX-Manual control, allowing display the percentage of light output and the LED voltage, as well as the temperature inside the equipment and its system electronic, and other parameters.

They are equipped with high quality drivers.

Flicker free, and noiseless turbine, to ensure maximum extension of the lifetime of the LED.

Available models Manual and Pole Operated.

# FORNECIDO COM:

- Barndoor 8-leaf.
- Colour frame.
- Safety grid.
- 2 m power supply cable