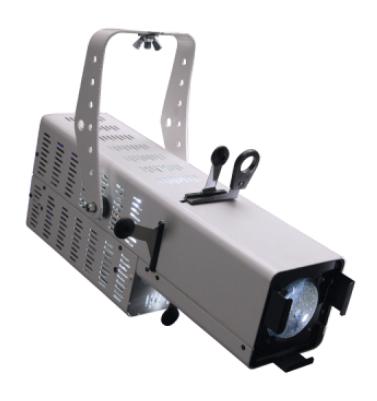

### **PROJETORES**

Professional Ellipsoidal 120W projector, with narrow white light beam and zoom system for focusing, allows cutting of the light beam to project rectangle or geometric images, as well as other images by using gobos with logos or pre-made figures.

It is ideal for application in Stage, theaters, shops and displays, shoppings, stands on exhibitions. museums, where you want to project images or logos, or where the designer wants create a climate of scenic characteristics. A filter frame allow to use filter colors and gobo holder for imaging projection. High quality white light with high CRI?90 that ensures excellent color reproduction without unwanted tonalities. Available models with Built-in Dimming manual or DMX control. Aluminum housing finished in Black or White color, with precision zoom optical system, Manufactured by Dexel SRL, built with reliable electronic elements for long duration and without maintenance.

### 53-69

- Led 120W white warm (3200K°) or neutral white (4000K°)
- High CRI ? 90
- Dimming 0 100% Options Manual or DMX Control
- Variable angle (Zoom)
- Four shutters to get square projections
- Gobo holders to project logos or patterns
- For professional applications in stage, theaters, shops and displays, shoppings, stands on exhibitions. museums, restaurants