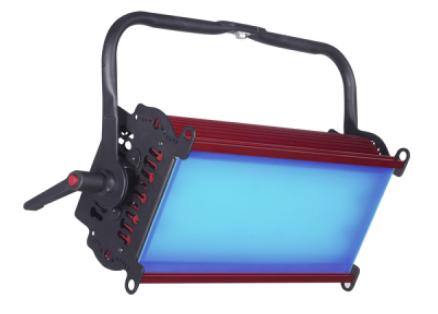

## Led Cyc Light RGBW

RGBW Led Panel for lighting cyclorama backgrounds, allows countless combinations of intense colors between red, green, blue and white 3200K. DMX / Manual control. Ideal for lighting studio backgrounds and all kinds of stages, illuminating the entire area evenly without shadows. Provides wide RGBW color palette with varied color mixing option. DMX and manual control, built-in programs and strobe effect. It does not use fans. Compact and attractive design. Flicker free. Total consumption 200W.

### 53-95

- High intensity color mixing RGBW offer even lighting
- RGB and White 3200K° CRI95
- DMX with built in programs and strobe effect
- Indoor use IP20
- No fan use
- Flicker Free