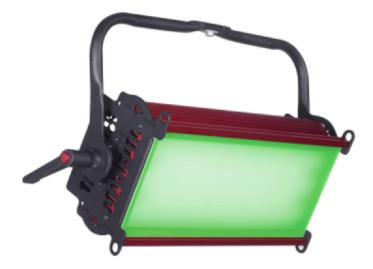

## Led Cyc Light RGBW

RGBW Led Panel for lighting cyclorama backgrounds, allows countless combinations of intense colors between red, green, blue and white 3200K. DMX / Manual control. Ideal for lighting studio backgrounds and all kinds of stages, illuminating the entire area evenly without shadows. Provides wide RGBW color palette with varied color mixing option. DMX and manual control, built-in programs and strobe effect. It does not use fans. Compact and attractive design. Flicker free. Total consumption 200W.

### 53-95

- High intensity color mixing RGBW offer even lighting
- RGB and White 3200K° CRI95
- DMX with built in programs and strobe effect
- Indoor use IP20
- No fan use
- Flicker Free