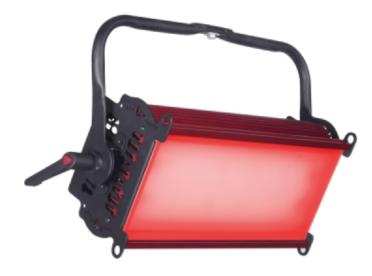

## Led Cyc Light RGBW

RGBW Led Panel for lighting cyclorama backgrounds, allows countless combinations of intense colors between red, green, blue and white 3200K. DMX / Manual control. Ideal for lighting studio backgrounds and all kinds of stages, illuminating the entire area evenly without shadows. Provides wide RGBW color palette with varied color mixing option. DMX and manual control, built-in programs and strobe effect. It does not use fans. Compact and attractive design. Flicker free. Total consumption 200W.

### 53-95

- High intensity color mixing RGBW offer even lighting
- RGB and White 3200K° CRI95
- DMX with built in programs and strobe effect
- Indoor use IP20
- No fan use
- Flicker Free