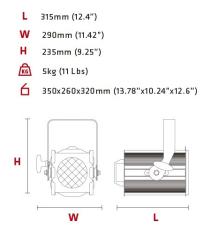

## ACENTO F 1000W THEATRICAL LIGHTING

Professional lighting projectors for theatrical and stage applications, with Fresnel Lenses. Manufactured with parts of extruded aluminum and steel, to become in compact and lightweight equipment. Efficient convection cooling and heat dissipation system. Offering easy access for relamping as well as for lens cleaning and maintenance

#### DATOS FOTOMÉTRICOS



# **MODELOS**

50-30

-Fresnel Lens 150mm diameter -Lampholder GX9,5 -Barndoor 4 leaf (Optional accessory) -Beam angle 8°-60°





### DIMENSIONES



### FORNECIDO COM:

-Color frame -Power cable 2 mts