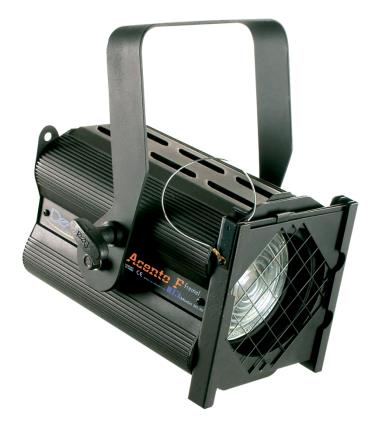

## ACENTO F 1000W THEATRICAL LIGHTING

Professional lighting projectors for theatrical and stage applications, with Fresnel Lenses. Manufactured with parts of extruded aluminum and steel, to become in compact and lightweight equipment. Efficient convection cooling and heat dissipation system. Offering easy access for relamping as well as for lens cleaning and maintenance

# **MODELOS**

50-30

-Fresnel Lens 150mm diameter -Lampholder GX9,5 -Barndoor 4 leaf (Optional accessory) -Beam angle 8°-60°