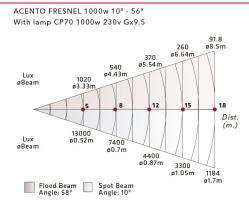

#### DATOS FOTOMÉTRICOS

# **MODELOS**

50-30

-Fresnel Lens 150mm diameter -Lampholder GX9,5 -Barndoor 4 leaf (Optional accessory) -Beam angle 8°-60°