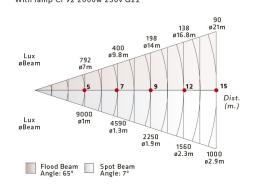

### DATOS FOTOMÉTRICOS

ACENTO FRESNEL 2000w 10° - 70° With lamp CP92 2000w 230v G22