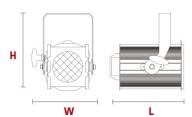

### **DIMENSIONES**

L 370mm (14.5")

**W** 348mm (14.7")

**H** 328mm (12.9")

6kg (13.2 Lbs)

400x340x320mm (15.7"x13.3"x12.6")