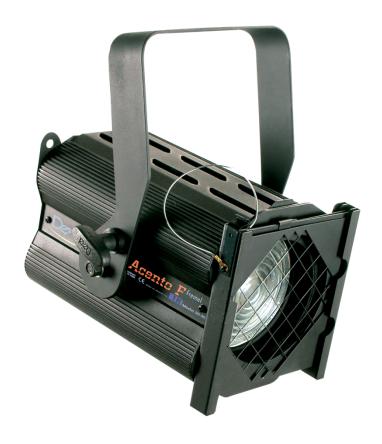

### THEATRICAL LIGHTING

Professional lighting projectors for theatrical and stage applications, with Fresnel lens. Manufactured with parts of extruded aluminum and steel, to become in compact and lightweight equipment. Efficient convection cooling and heat dissipation system.

Offering easy access for relamping as well as for lens cleaning and maintenance.

### 50-34

- -Prism Convex Lens 200mm diameter
- -Lampholder G22
- -Barndoor 4 leaf (Optional accessory)
- -Beam angle 9°-70°