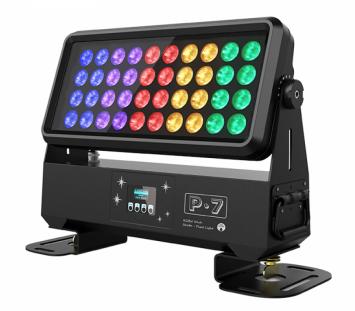

## WALL WASHER CITY COLOR 400W 40 LEDS 10W RGBW IP65 DMX

## WALL WASHER - CYC LIGHTING

Powerful 400W outdoor floodlight, powered by 40 x 10W RGBW 4-in-1 LEDs Beam angle: 45 degrees DMX mode: 4/6/8/40 channels DMX function: Strobe, dimmer, static color, color macro, color temperature correction, auto program, sound programs Control mode: DMX512, auto program, sound program, master/slave mode Indicators: DMX In/Out: 3-pin Sentronic connectors Power In/Out: 3-pin Sentronic PowerCon connector IP rating: IP 65 Housing made of black die-cast aluminum Product dimensions: 50.3 cm (length) x 17.3 cm (width) x 35.8 cm (height) Net weight: 10.5 kg