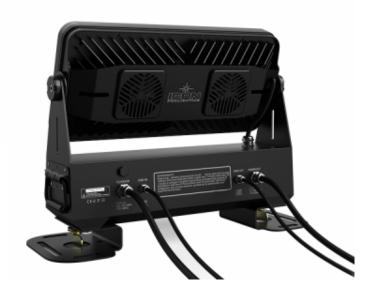

## WALL WASHER - CYC LIGHTING

Powerful 400W outdoor floodlight, powered by 40 x 10W RGBW 4-in-1 LEDs Beam angle: 45 degrees DMX mode: 4/6/8/40 channels DMX function: Strobe, dimmer, static color, color macro, color temperature correction, auto program, sound programs Control mode: DMX512, auto program, sound program, master/slave mode Indicators: DMX In/Out: 3-pin Sentronic connectors Power In/Out: 3-pin Sentronic PowerCon connector IP rating: IP 65 Housing made of black die-cast aluminum Product dimensions: 50.3 cm (length) x 17.3 cm (width) x 35.8 cm (height) Net weight: 10.5 kg